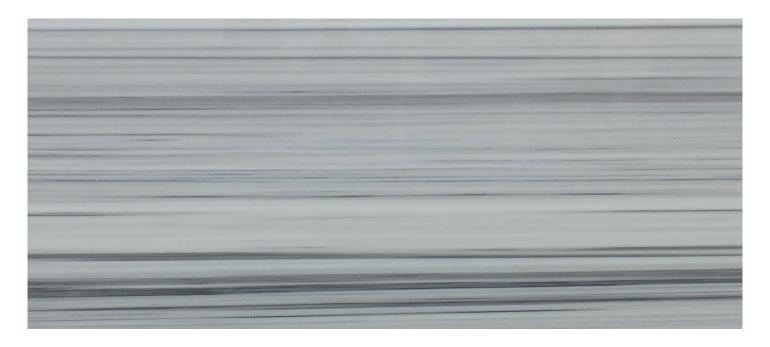

## MACROSCOPIC DESCRIPTION

The marble Striato Olimpico is a white-grey stone featured by some defined and refined veins. This marble is perfect for indoor paving and covering. Slabs of natural stone for indoor paving, it is available in slabs of natural stone, marble blocks.