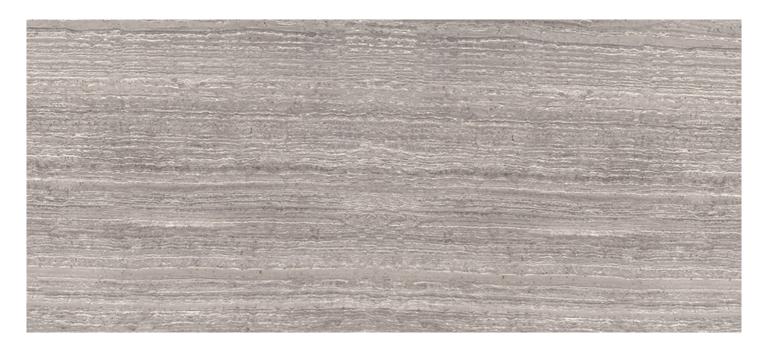

## MACROSCOPIC DESCRIPTION

Grey Wood marble is a natural stone with a very original and modern color that can vary from dove-grey to coffee to darker grey shades. Grey Wood marble has a natural alternation of stripes of darker and lighter colors, particularity that makes this marble the perfect one for the fulfillment of modern print projects.

Grey Wood marble is suitable for both internal and external projects, floorings and facings, countertops for modern and contemporary bathrooms and kitchens, decorative elements, yachts furnishings and floors, as well as various design accessories. It's natural beauty gives spaces personality and atmosphere, architects and artist worldwide choose this splendid marble to emphasize the elegance and character of private and public spaces.