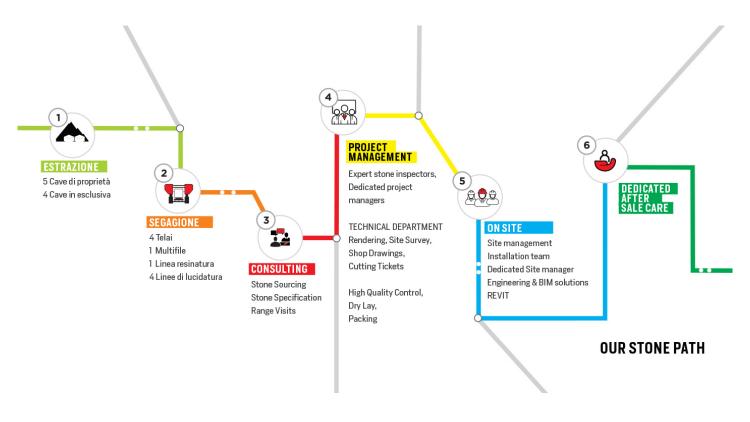

ain of a splendid grey color presenting marked but subtle white veins. Pietra Grey is the perfect marble to enhance the beauty and elegance of different spaces as it offers character and personality, modernity and contemporaneity. Also, Pietra Grey Marble is suitable for both the use in internal spaces and external ones, mainly thanks to its medium hardness and great resistence to different weather conditions.

Pietra Grey marble is the perfect stone for elegant and modern floorings, facings and decorative objects for domestic use, kitchen and bathroom marble countertops with a modern and contemporary print.

**SHOW ROOM** 

Via Covetta, 1 54033 Avenza, Carrara **HEADQUARTER** 

Via Covetta, 2 54030 Carrara (MS) Italy

Tel +39 0585 858494 / Fax +39 0585 52027 / E-mail: furrer@furrer.it





**SHOW ROOM** 

Via Covetta, 1 54033 Avenza, Carrara

## **HEADQUARTER**

Via Covetta, 2 54030 Carrara (MS) Italy

Tel +39 0585 858494 / Fax +39 0585 52027 / E-mail: furrer@furrer.it