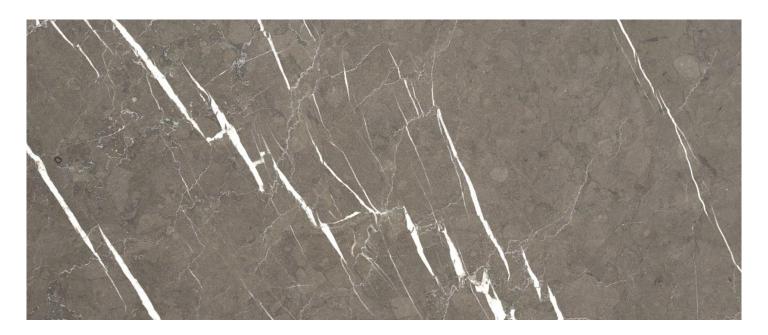

## MACROSCOPIC DESCRIPTION

Pietra Grey Marble is a compact limestone with a very fine and uniform grain of a splendid grey color presenting marked but subtle white veins. Pietra Grey is the perfect marble to enhance the beauty and elegance of different spaces as it offers character and personality, modernity and contemporaneity. Also, Pietra Grey Marble is suitable for both the use in internal spaces and external ones, mainly thanks to its medium hardness and great resistence to different weather conditions.

Pietra Grey marble is the perfect stone for elegant and modern floorings, facings and decorative objects for domestic use, kitchen and bathroom marble countertops with a modern and contemporary print.