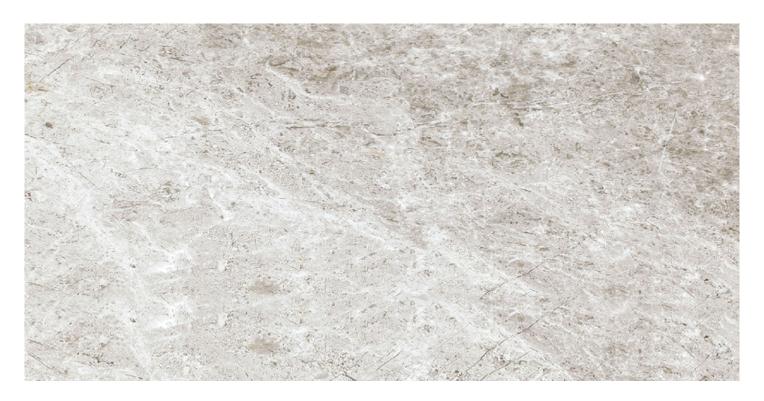

## MACROSCOPIC DESCRIPTION

Tundra Grey marble is a particular limestone with a beautiful tobacco color that has, according to the quarry and block of provenience, cloudy veinings in cream and light brown.

Tundra Grey marble expresses modern and contemporary tastes in interior design, a material very much used and preferred for innovative applications as marble modern floorings, claddings and facings, countertops for contemporary kitchen and bathrooms, decorative objects and marble jewelry. Tundra Grey is a limestone mainly used for interior applications as it has a low resistance to frost and abrasion and its high porosity.