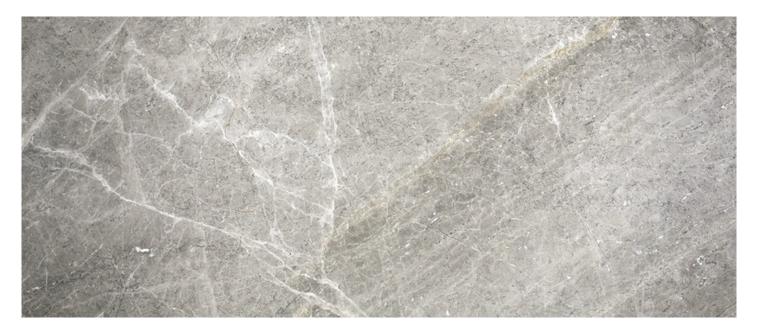

## **EMPERADOR GREY**

COLOUR Grey

## MACROSCOPIC DESCRIPTION

Windhurst marble is a limestone with a beautiful light grey background and tenuous shades of grey and beige, colors that may change based on the quarry and block of provenience. Elegant and modern, Windhurst marble is a bright and essential limestone, excellent for interior design with a contemporary still elegant print to it.

Windhurst marble can also be used for exterior projects if properly treated and protected. The materiali s suitable fo different applications like precious florings and marble facings, imposing staircases and decorative elements for interiors, kitchen and bathrooms tops, modern shower trays, contemporary decorative objects.

The finishes that most express Windhurst marble s beauty are polishing, honing, brushing and waterjet.

**SHOW ROOM** Via Covetta, 1 54033 Avenza, Carrara HEADQUARTER Via Covetta, 2 54030 Carrara (MS) Italy