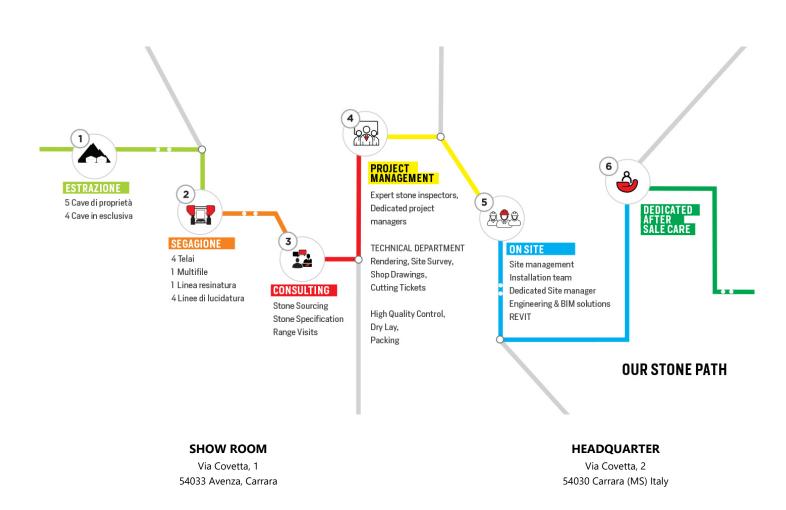

The finishes that most express Windhurst marble s beauty are polishing, honing, brushing and waterjet.

**SHOW ROOM** Via Covetta, 1 54033 Avenza, Carrara HEADQUARTER Via Covetta, 2 54030 Carrara (MS) Italy