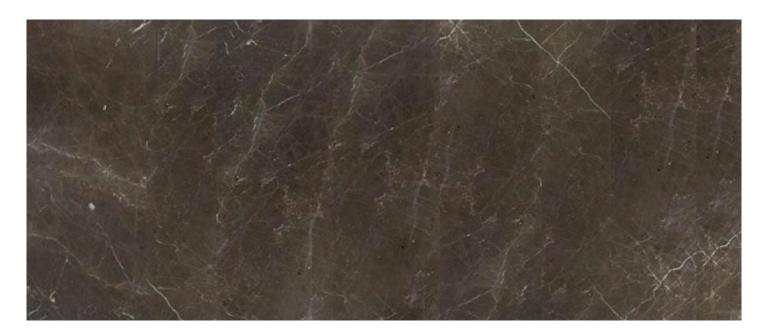

### MACROSCOPIC DESCRIPTION

Paradigma Brown marble is a natural stone characterized by a warm brown color, used for projects and applications with a modern print like elegant floorings, decoratine elements and facings of many kinds. Thanks to its color and uniform background, Paradigma Brown may be used in combination with other natural stones and marbles, white or colored, to offer originality and vibrancy to interiors.

Paradigma Brown marble best expresses its beauty and elegance with finishes as polishing, hones, sanded and brushed.