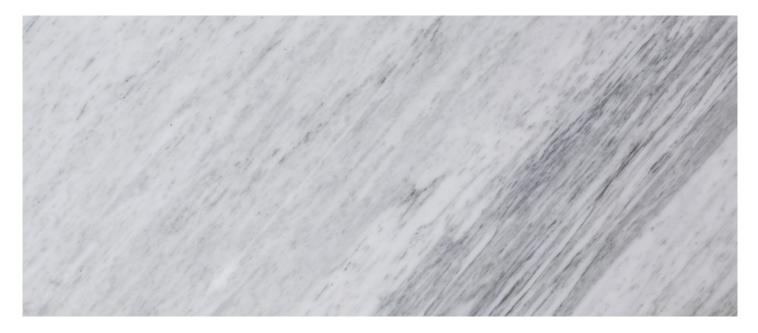

## CARRARA ELEGANT GREY

COLOUR Grey

## MACROSCOPIC DESCRIPTION

Grey background and slightly darker veining for Carrara Elegant Grey, a beautiful natural stone characterized by an innate elegance, a marble extracted from marble quarries in the Apuan Alps.

Suitable for many types of applications for both interiors and exteriors, Carrara Elegant Grey marble expresses in a unique way the beauty and richness of Carrara's mountains. Thanks to its originality and parallel veining, this natural stone characterizes projects and offers distinction and elegance. Possible applications of Carrara Elegant Grey marble are staircases, floorings, tops for kitchens and bathrooms, daily objects, interior and exterior decorative objects, fountains, columns and facings.