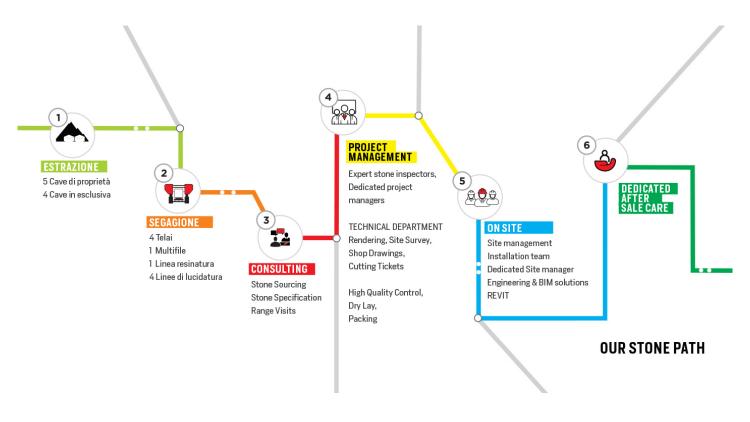

OSCOPIC DESCRIPTION

Carrara Elegant White is a splendid variant of Bianco Colubraia marble, a natural stone extracted from marble quarries in the Apuan Alps that, thanks to its beauty and elegance, is distinguished from other similar marbles.

The white background and light grey parallel veining of Carrara Elegant White, give perspective and personality to projects for interior and exterior design, both of classical style and modern. Possible applications of Carrara Elegant White marble are floorings, imposing staircases, columns, fountains, decorative and daily objects, facings of many kinds and much more.

**SHOW ROOM** 

Via Covetta, 1 54033 Avenza, Carrara **HEADQUARTER** 

Via Covetta, 2 54030 Carrara (MS) Italy

Tel +39 0585 858494 / Fax +39 0585 52027 / E-mail: furrer@furrer.it





**SHOW ROOM** 

Via Covetta, 1 54033 Avenza, Carrara

## **HEADQUARTER**

Via Covetta, 2 54030 Carrara (MS) Italy

Tel +39 0585 858494 / Fax +39 0585 52027 / E-mail: furrer@furrer.it