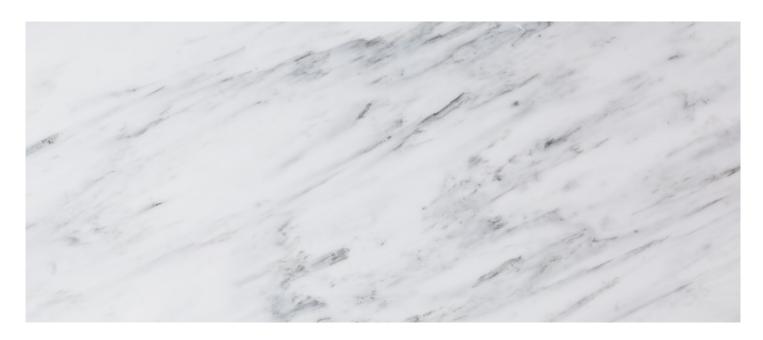

## MACROSCOPIC DESCRIPTION

Carrara Elegant White is a splendid variant of Bianco Colubraia marble, a natural stone extracted from marble quarries in the Apuan Alps that, thanks to its beauty and elegance, is distinguished from other similar marbles.

The white background and light grey parallel veining of Carrara Elegant White, give perspective and personality to projects for interior and exterior design, both of classical style and modern. Possible applications of Carrara Elegant White marble are floorings, imposing staircases, columns, fountains, decorative and daily objects, facings of many kinds and much more.