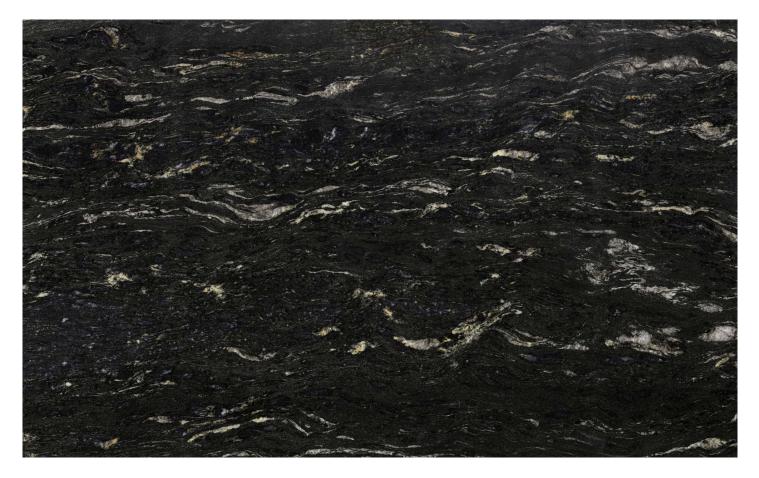

## **BLACK COSMIC**

COLOUR Black

## MACROSCOPIC DESCRIPTION

As rare granites with particular beauty come, embellished with white quartz veining and clusters of mica, Black Cosmic is one of them. A true gem when it comes to furnishing. A special touch is provided by the small dark red grains throughout the stone, that bring out wild creativity and offer artists and architects a refined product. Ideal for exteriors and interior design projects.