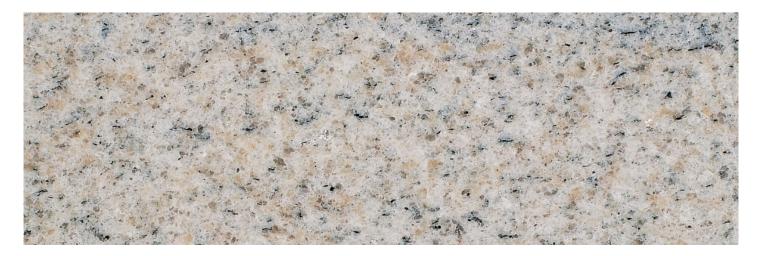

## **IMPERIAL WHITE**

COLOUR Grey

## MACROSCOPIC DESCRIPTION

an Indian granite with very fine and particular grain, pearlescent and lightly spotted with gray. Suitable applications: stairs, tables, sinks, kitchen counters, shower bases, swimming pool trim, ventilated wall, interior and exterior flooring and paneling. Recommended finishes: bush hammered, flamed, honed, polished, sand blasted, brushed, waterjet and brushed.