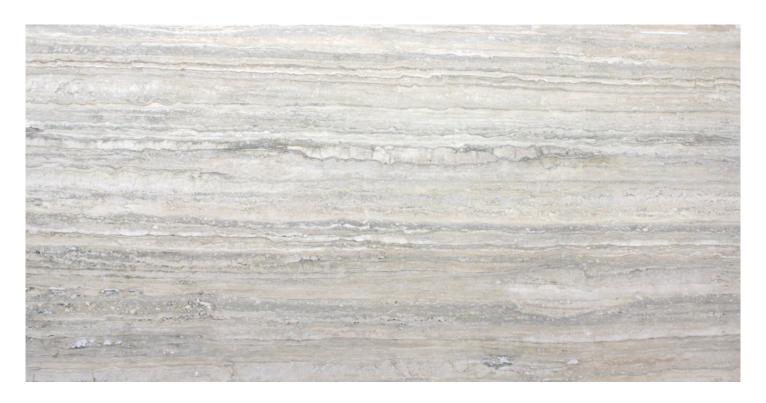

# SILVER TRAVERTINE

# COLOUR

Grey

## MACROSCOPIC DESCRIPTION

An Italian travertine with a very light gray base tone, intersected by white veining which is characteristic of this type of material. Suitable applications: stairs, tables, sinks, kitchen counters, shower bases, interior and exterior flooring and paneling. Recommended finishes: bush hammered, honed, polished, sand blasted, brushed.