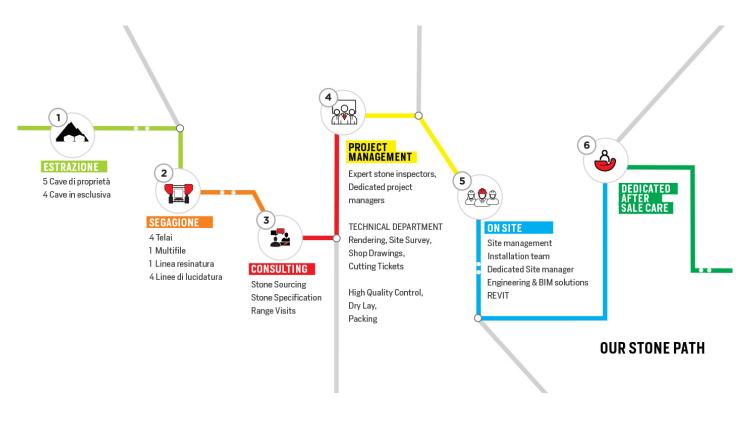

# SILVER TRAVERTINE



# COLOUR

Grey

## MACROSCOPIC DESCRIPTION

An Italian travertine with a very light gray base tone, intersected by white veining which is characteristic of this type of material. Suitable applications: stairs, tables, sinks, kitchen counters, shower bases, interior and exterior flooring and paneling. Recommended finishes: bush hammered, honed, polished, sand blasted, brushed.

#### **SHOW ROOM**

Via Covetta, 1 54033 Avenza, Carrara

#### **HEADQUARTER**

Via Covetta, 2 54030 Carrara (MS) Italy

Tel +39 0585 858494 / Fax +39 0585 52027 / E-mail: furrer@furrer.it





**SHOW ROOM** 

Via Covetta, 1 54033 Avenza, Carrara

## **HEADQUARTER**

Via Covetta, 2 54030 Carrara (MS) Italy

Tel +39 0585 858494 / Fax +39 0585 52027 / E-mail: furrer@furrer.it