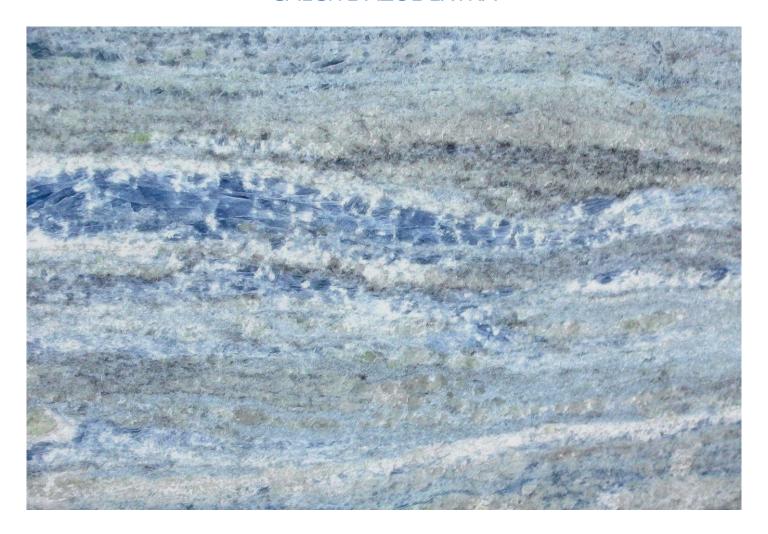

## **CALCITE AZUL EXTRA**

COLOUR Blue

## MACROSCOPIC DESCRIPTION

Calcite Azul Extra is a natural stone of Italian origin, that has a non uniform texture with shades and splashes of blue and stains on a grayish background, a beautiful material that is requested for many types of different applications.

Suitable for walls, staircases and floors, it lends itself perfectly to be worked and polished and is a superb material for the creation of unique items of interior decoration, for example vases and trays, decorative columns, marble counters and tops and exclusive bathroom decorations and applications of a unique and particular taste.