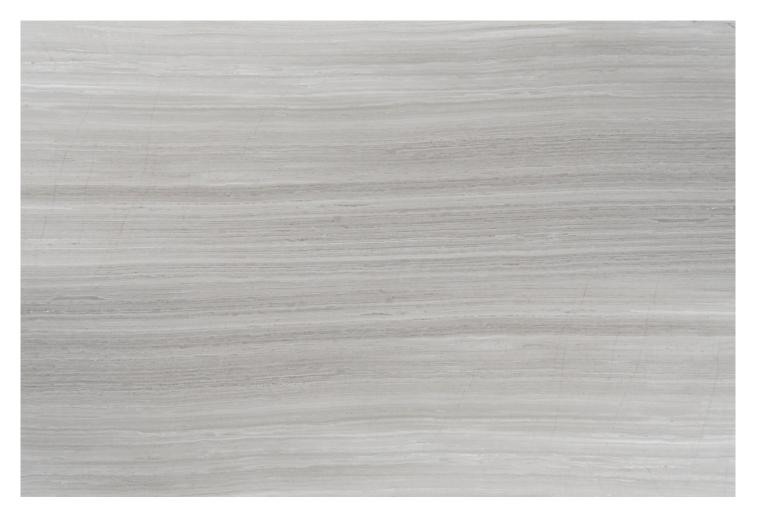

## **GREY WOOD**

COLOUR Grey

## MACROSCOPIC DESCRIPTION

The Grey Wood Marble is a natural stone also known as Wood Stone or White Wood Similar to serpentlike marble, the background of this material has a unique character: clear and leveled in wooden veins, giving almost the impression of having to do with a different material and not a marble, peculiarity that makes it very recognizable and appreciated for its originality.

Gray Wood Marble can be used in indoor or outdoor environments; it is widely used in hotels and residential apartments, such as exteriors, pool fountains, monumental structures, a natural stone that gives elegance, sobriety and originality to every project.