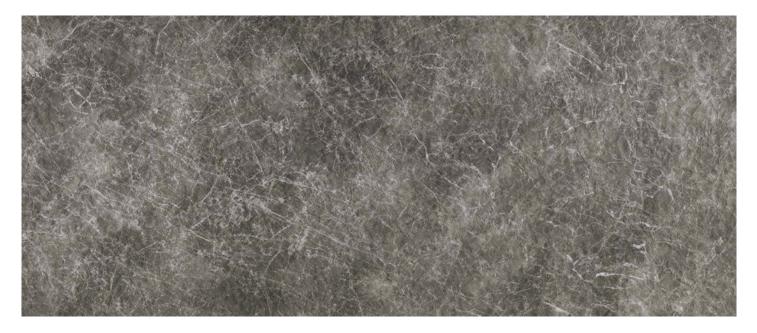

## FUME EMPERADOR

COLOUR Grey

## MACROSCOPIC DESCRIPTION

The Emperador Fume marble, also known as Moonstone Emperador, is a beautiful grayish natural stone extracted from quarries in Turkey. This marble is particularly suitable for design projects especially with a modern look and feel as floorings, bathrooms and staircases, decorative objects as vases and small furniture, jewelry, modern fireplaces and much more.

Emperador Fume marble is also suitable for public projects, for indoor or outdoor, thanks to its graysilvery surface, glossy but not too bright is a material that gives elegance and able to expresses its beauty in a unique way.