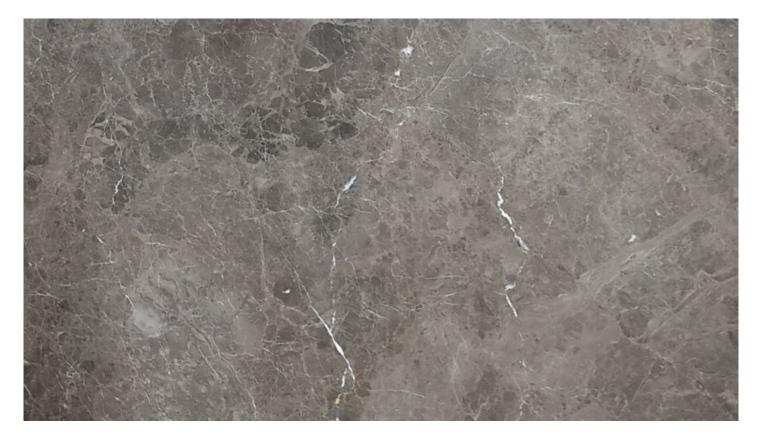

## **GREY SAVANNAH**

COLOUR Grey

## MACROSCOPIC DESCRIPTION

Savannah Grey marble is a grey tinted Turkish natural stone, that may be sometimes characterized by brown shadings and very fine veins, very popular in the last few years among architects and experts in home and public design. Savannah Grey marble is characterized by a relatively uniform background color, crossed by thin white veins, that may or may not be visible.

Savannah Grey is a natural stone that does not suffer if placed in wet areas and is ideal for floors, design objects, bathroom elements, claddings and facings with a modern and contemporary look. Ideal for both outdoor and indoor applications, whether domestic or commercial. The finishes that best compliment its beauty are polishing, honing, sandblasting and brushing.