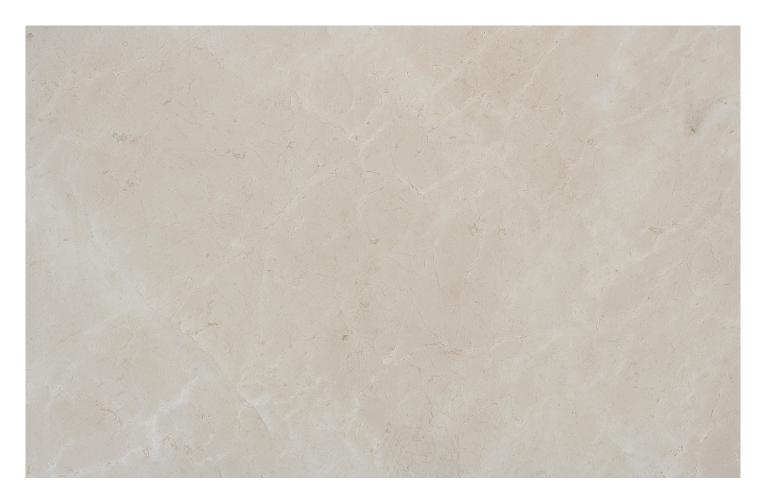

## MACROSCOPIC DESCRIPTION

Crema Marfil marble is a beautiful beige Spanish marble having a uniform background, a precious material being used in many types of different projects: form interior floorings to elegant interior decorations, marble staircases, fireplace facings and for exterior applications, bathrooms and kitchens with a modern and contemporary style.

Crema Marfil marble may present, in base of the block or quarry of extraction, fine golden veining or shadings, particularity that gives this natural stone an elegant and precious aspect, also making it particularly recognizable.