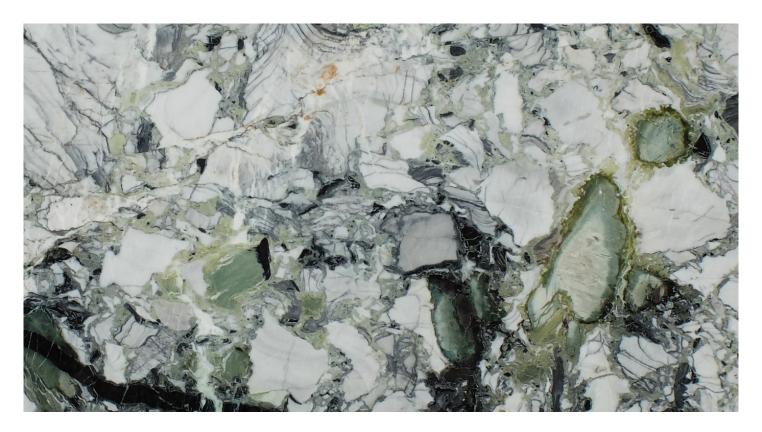

## **JADE GREEN**

COLOUR Green

## MACROSCOPIC DESCRIPTION

Jade Green marble is a poliformic oriental stone characterized by a high green that alternate white inlay with thin and more deep veining, grey and black. Jade Green marble is a recognizable stone that confer personlaity on the applications, very used in classic and traditional projects.

Jade Green marble is utilized for decoration, interior design, flooring, staircase, bathroom's top and kitchen, everyday usages and decorative things like vases and columns. Jade Green marble express his beautiful and elegance in the best way in lucid finisch and polishing.