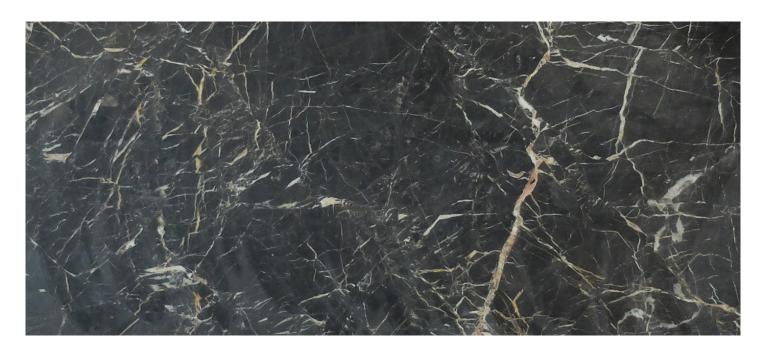

## MACROSCOPIC DESCRIPTION

New Saint Laurent marble is a french marble's type, precious and decorative stone on dark background, has a color gradation that goes from brown to intense black, it characterized by white or beige threadlike veinings. Most elegant in his luxurious aspect is mostly udes in modern projects to give an valued effect at interest object. It's suitable for interior or exterior applications. On adopt for flooring, bathroom's tops, kitchen's surface, staircase, monumental infrastructurals.

His morphologic thin grain nature for, the finishing touch that enhances its beauty is certainly the polishing process that makes it possible to make its veins visible. New Saint Laurent marble can also be polished, sandblasted, brushed and shotted, in base of his utilized.