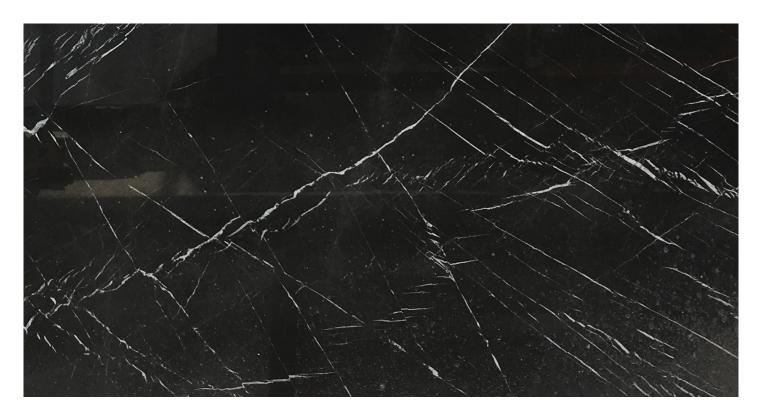

## MACROSCOPIC DESCRIPTION

Agata Grey Marble is a dark grey marble tended to black with white diagonal trend veining, different marked by the quarry that block is exctracted. Thanks to his elegant texture, Agata Grey Marble confers character and personality to every type use, it's suitable for different type of project for modern or classic spaces.

br> Agata Grey Marble confer remarkable aesthetic impact on surfaces, You can be used for luxury forniture, interior cladding, columns, bathroom's top and flooring, kitchen, express his beautiful and elegance in the greatest mode in lucid finisch and smooth.