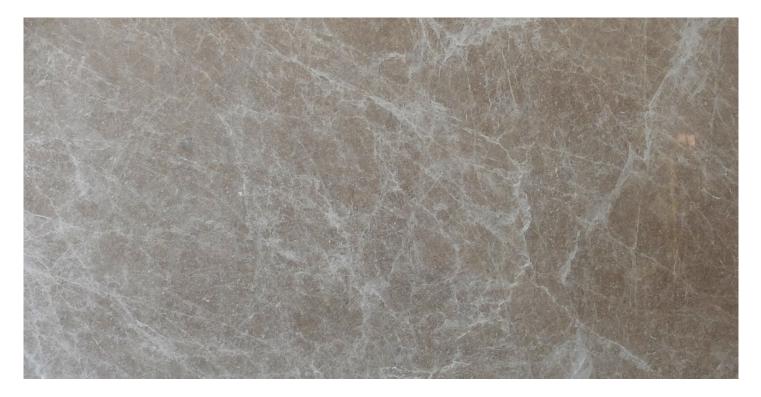

## **EMPERADOR LIGHT**

COLOUR Brown

## MACROSCOPIC DESCRIPTION

Emperador Light Marbe, a splendid natural stone extracted from Spanish quarries that is characterized by a beautiful and warm hazelnut color, a versatile material used for both interior design and exterior marble applications due to its many aesthetic qualities and technical ones.

The beautiful light brown of Emperador Light marble is crossed by typical veining and clouds of lighter and darker color. particularity giving to this stone personality and character, an original material for interior and exterior design.

he finish that most enhances the qualities of Emperador Light marble is the polishing thanks to which the important and elegant veining becomes beautifully visible, a true masterpiece of nature.

> SHOW ROOM Via Covetta, 1 54033 Avenza, Carrara