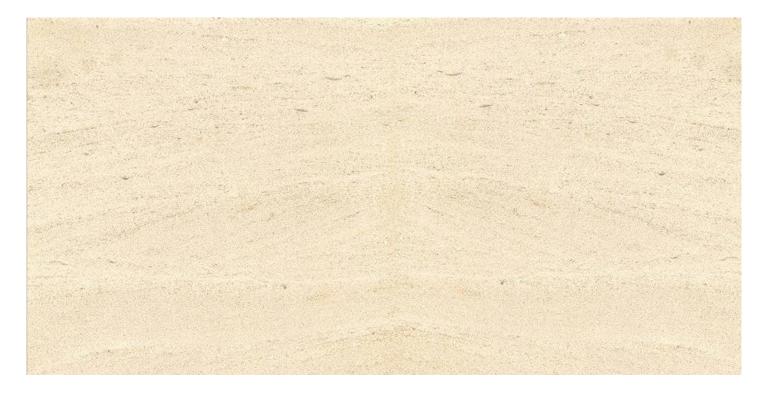

## **MOKA CREME**

COLOUR Beige

## MACROSCOPIC DESCRIPTION

Moka Creme marble is a beige, beautiful natural stone, very appreciated for its aesthetic characteristics and technical ones, as well as for its versatility. In fact, Moka Creme marble can be used for a large variety of projects like staircases, floorings, tops for bathrooms and modern kitchens, facings and fireplaces, columns and decorative objects.

Thanks to its neutral color, Moka Creme marble is a porous natural stone with medium fine grain, due to this more suitable for interior design projects. Its color may vary from cream to beige and, based to the block of provenience, with beautiful and modern pink accents.