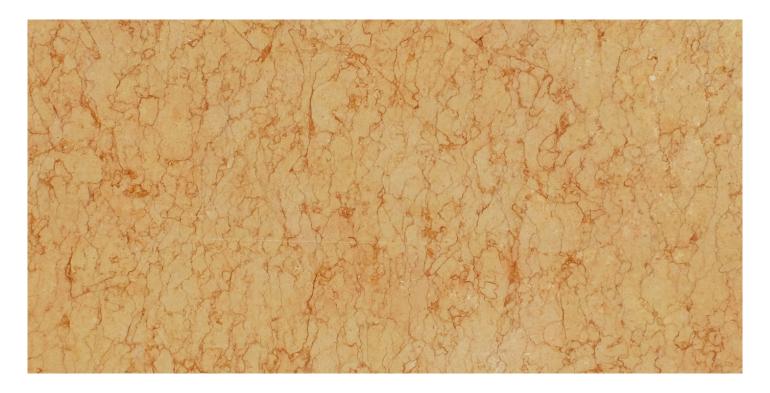

## MACROSCOPIC DESCRIPTION

Rosa Tea marble is a natural stone extracted from Turkish quarries, characterized by a rather uniform pink background that may also present a salmon pink color, based on the block and quarry.

Particularly suitable for decorative elements for interior design, Rosa Tea marble may be used in many different types of projects, especially the ones with a classic print. This beautiful stone may be used with caution in exterior projects where climate is rigid and temperatures are low. Possibile realizations with Rosa Tea marble are floorings, also in combination with other marbles, staircases, decorative objects and furniture, jewelry, elegant kitchen tops, interior marble facings and bathrooms elements.