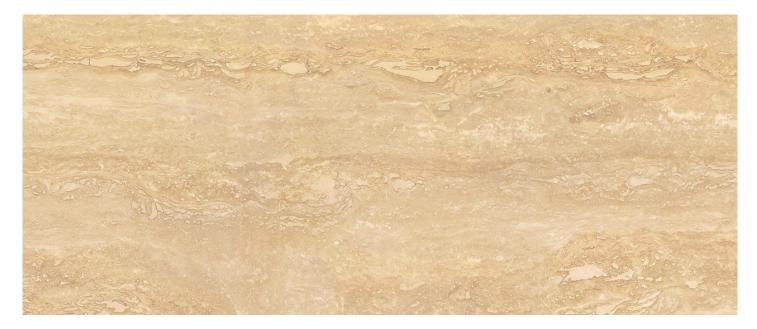

## CLASSIC TRAVERTINE

COLOUR Beige

## MACROSCOPIC DESCRIPTION

A masterpiece of nature, this is Travertine, a natural stone used all over the World in constructions and architecture, design for interiors and exterior spaces. Besides being an exceptional natural stone that gives elegance and distinction to environments, Classic Travertine is preferred and used in applications worldwide also thanks to its countless qualities as: resistance to weather conditions, stains and wear, heat and fire, humidity and scratches.

Travertine is thus a versatile material suitable for different uses: from private homes to public buildings, interiors and exteriors, flooring, staircases, facings and fa@ades, furniture, design elements and decorations: the extensive range of Travertine types covers indeed every planning requests and requirements.