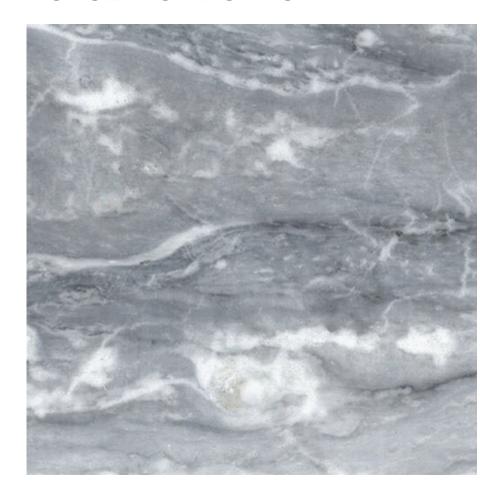

## **NUVOLATO APUANO**

: bardiglio

: Gris

: Marble

: An aphanitic, compact dark grey lithotype with a cloudy appearance due to the presence of lighter-coloured flames and patches on a dark background. Abundant darkish veins occur that are submillimetric in size with a parallel orientation. These are very close to one another in places and anastomosed, forming dark grey sub centimetric bands. There are rare plurimillimetric sub rounded patches that are also dark grey in colour. The material has no surface porosity.